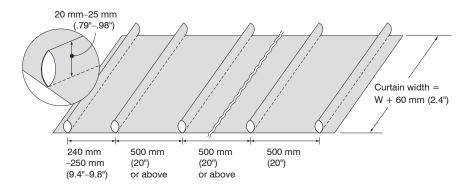

#### Sewing Method for Skylight Curtains

- 1. French seams to insert pipes should be 20-25 mm (.79"-.98").
- Intervals between rollers should be of equal width and over
   mm (20") except for Skylight Master Rollers (240–250 mm/9.4"–9.8").