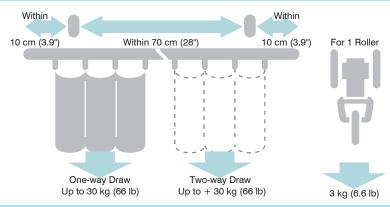

--|-----------------------------------|--------------|
| Rail   | White     | Aluminum alloy extrusion material | Almite white |
|        | Plate     | Polyester                         |              |
| Roller | Wheel     | Polyester elastomer               |              |
|        | Oval ring | Stainless steel                   |              |

| Parts   |              | Material       | Finish         |  |
|---------|--------------|----------------|----------------|--|
| End Cap | Plate        | Steel          | Cilver alumite |  |
|         | Spring plate | Bainitic steel | Silver alumite |  |
| Bracket | Body         | Aluminum       | Oil l it .     |  |
|         | Snap board   | Steel          | Silver alumite |  |

#### Bracket Installation Interval and Allowable Curtain Load



#### **Installation Dimensions**

#### Ceiling Attachment

Direct attachment (Roller used)



\*23 mm (.91") if an OM roller is used.

Ceiling Single Bracket Bracket width = 46 mm (1.8") (Roller used)



\*23 mm (.91") if an OM roller is used.

#### Wall Attachment

Single Bracket A
Bracket width = 20 mm (.79")
(Roller used)



Double Bracket Bracket width = 24 mm (.94") (Roller used)





### Supertrac Rails

#### White



| Size   | Product Code<br>White |
|--------|-----------------------|
| 5.00 m | 00240094              |



### Supertrac Parts

|          | Product Name                                     | Product Code |          |
|----------|--------------------------------------------------|--------------|----------|
| Rollers  | Roller  Allowable load: 3 kg/6.6 lb 18 mm (.71")