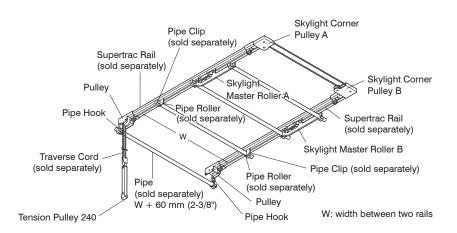

#### For Skylight

Cord Draw Parts Kit for Skylight

Skylight curtain with Supertrac and Cording Parts Kit for Skylight

### Supertrac Parts

|          | Product Name                                     | Product Code |          |
|----------|--------------------------------------------------|--------------|----------|
| Rollers  | Roller  Allowable load: 3 kg/6.6 lb 18 mm (.71") |              | 00240011 |
| œ F      | Pilot Roller<br>(wire) 90 mm (3.5")              |              | 00240060 |
|          | Single Bracket A                                 | Silver       | 00240018 |
| Brackets | Double Bracket                                   | Silver       | 00240014 |
|          | Ceiling Single<br>Bracket A                      | Silver       | 00240016 |
| End Caps | End Cap                                          | Silver       | 00240019 |
|          | End Stop                                         | Silver       | 00240020 |
|          | Splice                                           | Silver       | 00240004 |
|          | Master Roller for Cord<br>(Right & Left)         | 00240042     |          |

| Product Name                                              | Product Code                                                                                                                                                                                         |                                                                                                                                                                                                                                                                                                                                                                                                                                                                                                                                                                                                                                                                                                                                                                                                                                                                                                                                                                                                                                                                                                                                                                                                                                                                                                                                                                                                                                                                                                                                                                                                                                                                                                                                                                                                                                                                                                                                                                                                                                                                                                                                |
|-----------------------------------------------------------|------------------------------------------------------------------------------------------------------------------------------------------------------------------------------------------------------|--------------------------------------------------------------------------------------------------------------------------------------------------------------------------------------------------------------------------------------------------------------------------------------------------------------------------------------------------------------------------------------------------------------------------------------------------------------------------------------------------------------------------------------------------------------------------------------------------------------------------------------------------------------------------------------------------------------------------------------------------------------------------------------------------------------------------------------------------------------------------------------------------------------------------------------------------------------------------------------------------------------------------------------------------------------------------------------------------------------------------------------------------------------------------------------------------------------------------------------------------------------------------------------------------------------------------------------------------------------------------------------------------------------------------------------------------------------------------------------------------------------------------------------------------------------------------------------------------------------------------------------------------------------------------------------------------------------------------------------------------------------------------------------------------------------------------------------------------------------------------------------------------------------------------------------------------------------------------------------------------------------------------------------------------------------------------------------------------------------------------------|
| Skylight A & B Pulley (1 pa<br>Skylight Master Roller A & | 00240044                                                                                                                                                                                             |                                                                                                                                                                                                                                                                                                                                                                                                                                                                                                                                                                                                                                                                                                                                                                                                                                                                                                                                                                                                                                                                                                                                                                                                                                                                                                                                                                                                                                                                                                                                                                                                                                                                                                                                                                                                                                                                                                                                                                                                                                                                                                                                |
| Skylight Pipe Roller                                      |                                                                                                                                                                                                      | 00240037                                                                                                                                                                                                                                                                                                                                                                                                                                                                                                                                                                                                                                                                                                                                                                                                                                                                                                                                                                                                                                                                                                                                                                                                                                                                                                                                                                                                                                                                                                                                                                                                                                                                                                                                                                                                                                                                                                                                                                                                                                                                                                                       |
| Skylight Pipe Clip                                        |                                                                                                                                                                                                      | 00240046                                                                                                                                                                                                                                                                                                                                                                                                                                                                                                                                                                                                                                                                                                                                                                                                                                                                                                                                                                                                                                                                                                                                                                                                                                                                                                                                                                                                                                                                                                                                                                                                                                                                                                                                                                                                                                                                                                                                                                                                                                                                                                                       |
| Tension Pulley 240                                        | White                                                                                                                                                                                                | 00500005                                                                                                                                                                                                                                                                                                                                                                                                                                                                                                                                                                                                                                                                                                                                                                                                                                                                                                                                                                                                                                                                                                                                                                                                                                                                                                                                                                                                                                                                                                                                                                                                                                                                                                                                                                                                                                                                                                                                                                                                                                                                                                                       |
| Pulley Set                                                | Silver                                                                                                                                                                                               | 00240005                                                                                                                                                                                                                                                                                                                                                                                                                                                                                                                                                                                                                                                                                                                                                                                                                                                                                                                                                                                                                                                                                                                                                                                                                                                                                                                                                                                                                                                                                                                                                                                                                                                                                                                                                                                                                                                                                                                                                                                                                                                                                                                       |
|                                                           | Cord Draw Parts Kit for Skylight  Skylight A & B Pulley (1 pa Skylight Master Roller A & (1 pair), Tension Pulley 24((1 pc), Pipe Hook (2 pcs)  Skylight Pipe Roller  Tension Pulley 240  Pulley Set | Cord Draw Parts Kit for Skylight  200 mm 224 mm 200 mm 224 mm 200 mm 224 mm 200 mm 224 mm 200 |