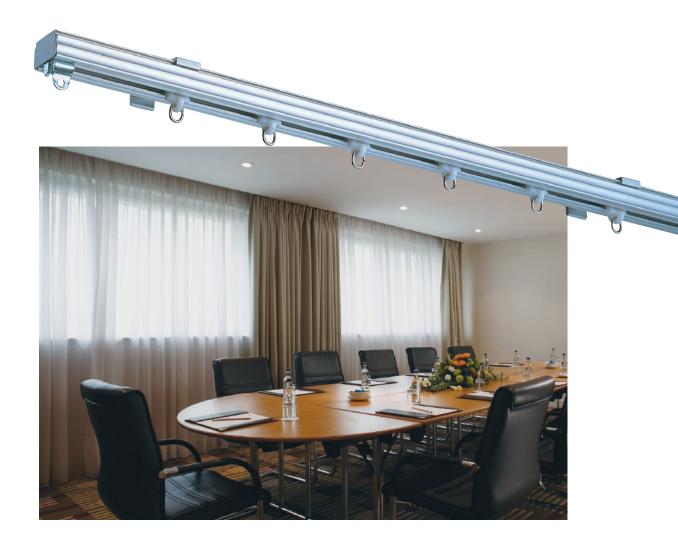

## **TOSO**

# Supertrac

- Rollers assure smooth operation even with heavy curtains.
- Manual, cord draw and motor operation are possible.
- Can also be used for skylights, curved rails.

#### Supertrac's Unique Features and Applications

Smooth opening and closing with grooves for rollers and Traverse Cords.