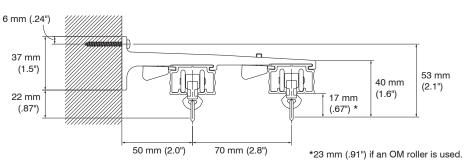

#### **Installation Dimensions**

#### Wall Attachment

Single Bracket A
Bracket width = 20 mm (.79")
(Roller used)

Double Bracket Bracket width = 24 mm (.94") (Roller used)