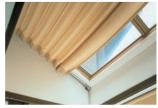

#### For Skylight

Cord Draw Parts Kit for Skylight

#### Sewing Method for Skylight Curtains

- 1. French seams to insert pipes should be 20-25 mm (.79"-.98").
- Intervals between rollers should be of equal width and over
   mm (20") except for Skylight Master Rollers (240–250 mm/9.4"–9.8").

Skylight curtain with Supertrac and Cording Parts Kit for Skylight