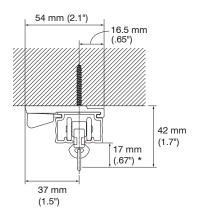

#### **Installation Dimensions**

#### Ceiling Attachment

Direct attachment (Roller used)

\*23 mm (.91") if an OM roller is used.

Ceiling Single Bracket Bracket width = 46 mm (1.8") (Roller used)

\*23 mm (.91") if an OM roller is used.