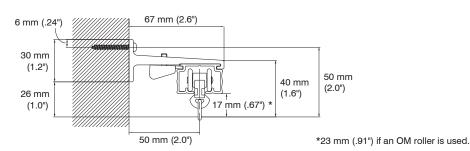

#### **Installation Dimensions**

#### Ceiling Attachment

Direct attachment (Roller used)

\*23 mm (.91") if an OM roller is used.

Ceiling Single Bracket Bracket width = 46 mm (1.8") (Roller used)

\*23 mm (.91") if an OM roller is used.