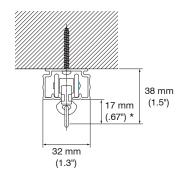

#### **Installation Dimensions**

#### Wall Attachment

Single Bracket A
Bracket width = 20 mm (.79")
(Roller used)

Double Bracket Bracket width = 24 mm (.94") (Roller used)