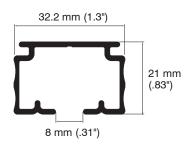

#### Materials and Finishes

| Parts  |           | Material                          | Finish       |
|--------|-----------|-----------------------------------|--------------|
| Rail   | White     | Aluminum alloy extrusion material | Almite white |
|        | Plate     | Polyester                         |              |
| Roller | Wheel     | Polyester elastomer               |              |
|        | Oval ring | Stainless steel                   |              |

### Supertrac Rails

#### White

| Size   | Product Code<br>White |
|--------|-----------------------|
| 5.00 m | 00240094              |